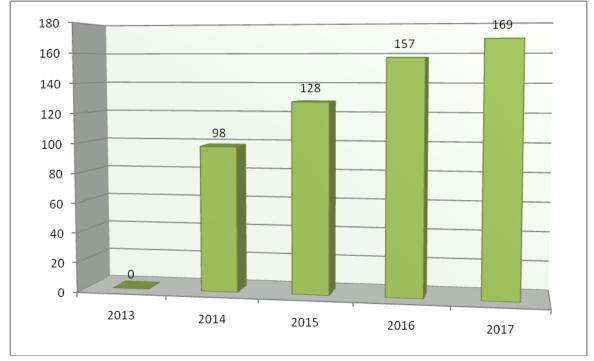

### TOTAL NUMBER OF MECHANICAL FAILURES PER YEAR

Graph 2013-2017.4: Total Number of Mechanical Failures per year (there were no records available for 2013)