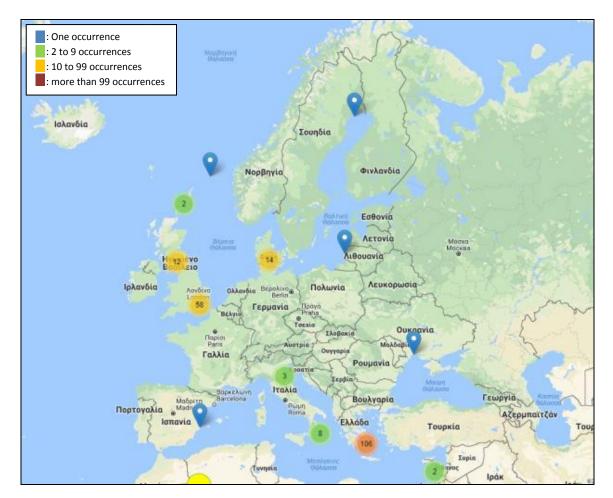

In the following pages, from page 12 up to page 17 there is a depiction of the marine accidents and the very serious marine accidents which have been recorded to the European Marine Casualty Information Platform (EMCIP), up to 31-12-2017.