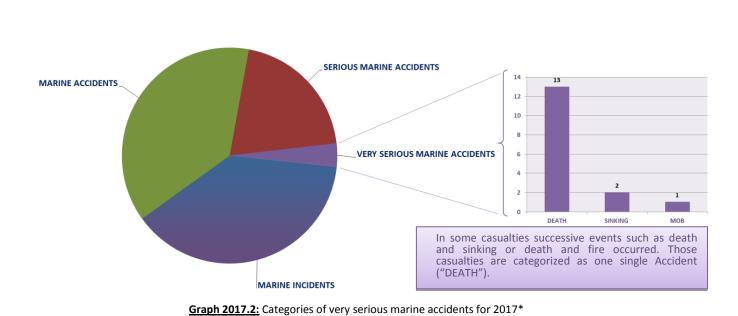

### **CASUALTIES REPORTED TO HBMCI IN 2017**

Graph 2017.1: Casualties reported to HBMCI in 2017

**CATEGORIES OF VERY SERIOUS MARINE ACCIDENTS FOR 2017** 

\*Important notice: The number of very serious casualties concerning loss of life is under constant review, because in cases where the reasons of death prove to be clearly pathologic (after the post-mortem report is issued), the relevant occurrences will be extracted from the scope of HBMCI.