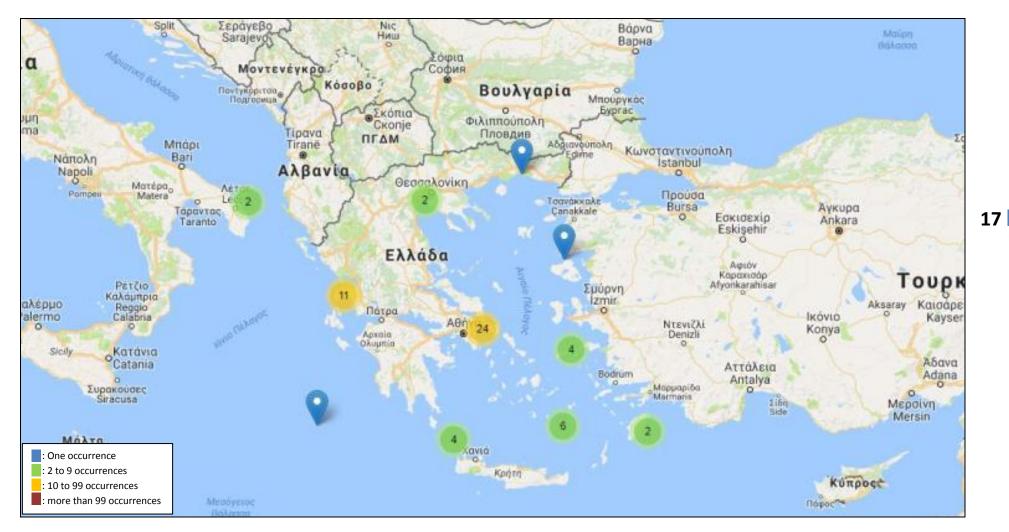

<sup>&</sup>lt;sup>4</sup> Google Maps are used for depicturing. The mapped occurrences are concerning the time period 2011 until 31/12/2017 and are under the scope of HBMCI (concerning ships with Greek flag, with Greek seamen on board, passing through Greek territorial waters, or establishing Greece as an interested State in any other way).





### MARINE ACCIDENTS (except very serious) in Greek territory<sup>5</sup> (Source: EMCIP, 31-12-2017)

<sup>&</sup>lt;sup>5</sup> Google Maps are used for depicturing. The mapped occurrences are concerning the time period 2011 until 31/12/2017 and are under the scope of HBMCI (concerning ships with Greek flag, with Greek seamen on board, passing through Greek territorial waters, or establishing Greece as an interested State in any other way).





### VERY SERIOUS MARINE ACCIDENTS in Greek territory<sup>6</sup> (Source: EMCIP, 31-12-2017)

<sup>&</sup>lt;sup>6</sup> Google Maps are used for depicturing. The mapped occurrences are concerning the time period 2011 until 31/12/2017 and are under the scope of HBMCI (concerning ships with Greek flag, with Greek seamen on board, passing through Greek territorial waters, or establishing Greece as an interested State in any other way).



## **INVESTIGATIONS' PROGRESS**

At the following tables, the investigations' progress is displayed, for marine accidents which occurred from 19/11/2012 up to end of 2017.

| INVESTIGATIONS' PROGRESS (2013)         Last update: 31-12-2017       INVESTIGATION PROCESS (Stages marked have been completed) |