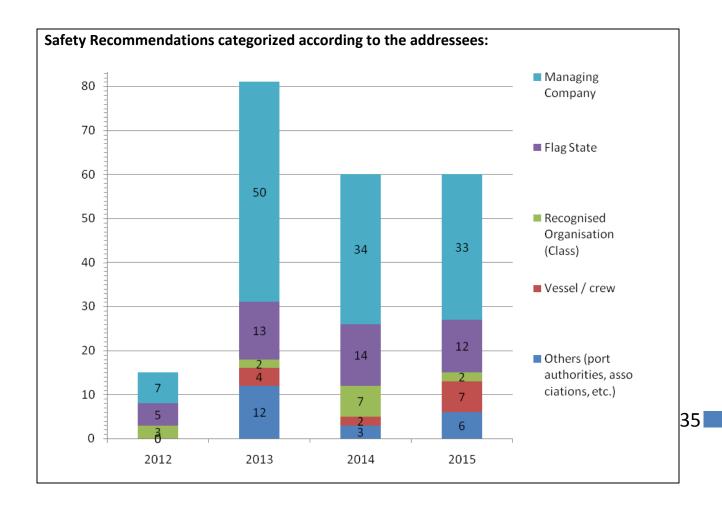

On page 33, there is an overview of HBMCI's Casualty Investigation Statistics, regarding the type of ship and the ship's Flag, for the investigations that have been commenced by our Bureau.

At the final part of the report, on pages 34-35 there are two charts showing the Safety Recommendations issued by HBMCI per year and per addressee.