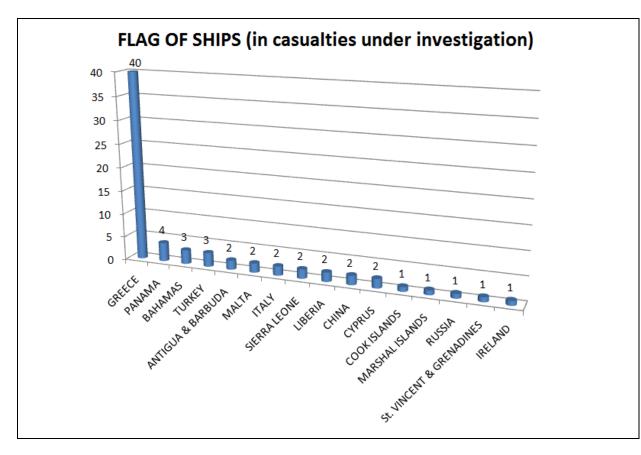

On page 33, there is an overview of HBMCI's Casualty Investigation Statistics, regarding the type of ship and the ship's Flag, for the investigations that have been commenced by our Bureau.

At the final part of the report, on pages 34-35 there are two charts showing the Safety Recommendations issued by HBMCI per year and per addressee.