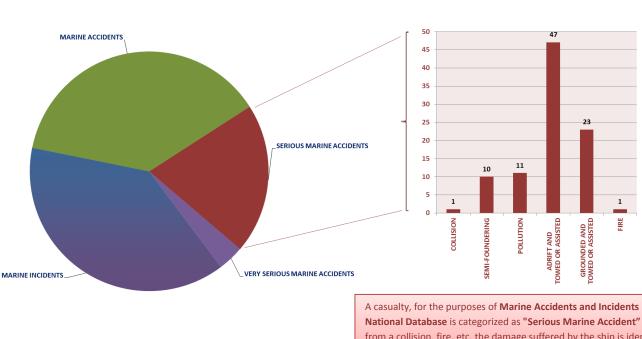

### **CASUALTIES REPORTED TO HBMCI IN 2017**

Graph 2017.1: Casualties reported to HBMCI in 2017

**CATEGORIES OF VERY SERIOUS MARINE ACCIDENTS FOR 2017** 

\*Important notice: The number of very serious casualties concerning loss of life is under constant review, because in cases where the reasons of death prove to be clearly pathologic (after the post-mortem report is issued), the relevant occurrences will be extracted from the scope of HBMCI.

#### **CATEGORIES OF SERIOUS MARINE ACCIDENTS FOR 2017**

National Database is categorized as "Serious Marine Accident" when from a collision, fire, etc. the damage suffered by the ship is identified or perceived as "EXTENDED" and the ship is rendered Unseaworthy.

#### **CATEGORIES OF MARINE ACCIDENTS FOR 2017**

Graph 2017.4: Categories of marine accidents for 2017

CATEGORIES OF MARINE INCIDENTS FOR 2017

Graph 2017.5: Categories of marine incidents for 2017

<sup>1</sup>Classification in accordance with the definitions contained in the IMO Code for the Investigation of Marine Casualties and Incidents, as set out in paragraph A' of Annex II of Law 4033 / 2011 (A' 264)