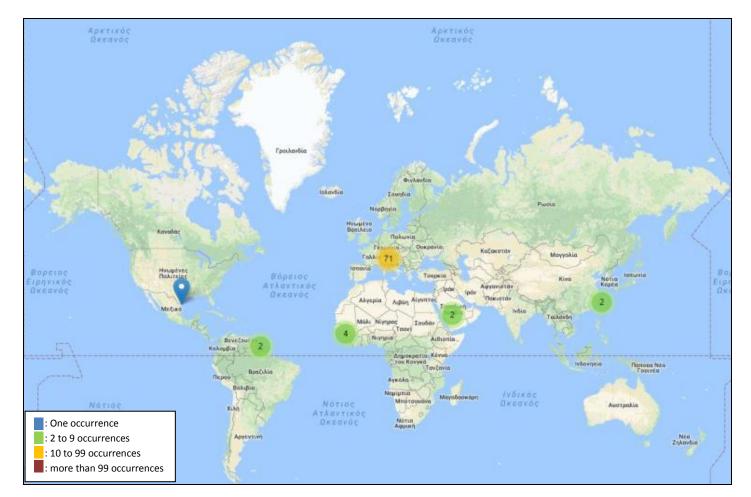

In the following pages, from page 12 up to page 17 there is a depiction of the marine accidents and the very serious marine accidents which have been recorded to the European Marine Casualty Information Platform (EMCIP), up to 31-12-2017.