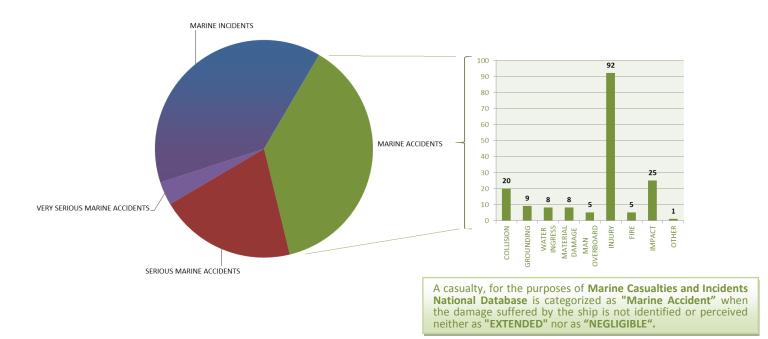

#### **CATEGORIES OF MARINE ACCIDENTS FOR 2017**

Graph 2017.4: Categories of marine accidents for 2017

CATEGORIES OF MARINE INCIDENTS FOR 2017

Graph 2017.5: Categories of marine incidents for 2017

<sup>1</sup>Classification in accordance with the definitions contained in the IMO Code for the Investigation of Marine Casualties and Incidents, as set out in paragraph A' of Annex II of Law 4033 / 2011 (A' 264)