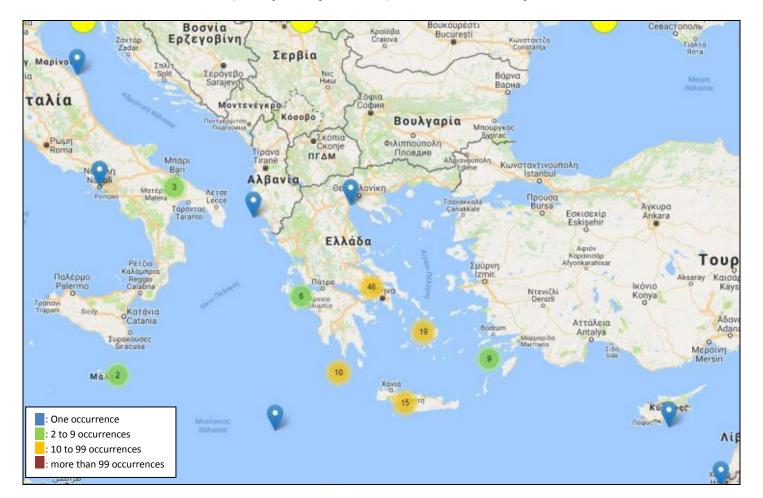

In the following pages, from page 12 up to page 17 there is a depiction of the marine accidents and the very serious marine accidents which have been recorded to the European Marine Casualty Information Platform (EMCIP), up to 31-12-2017.