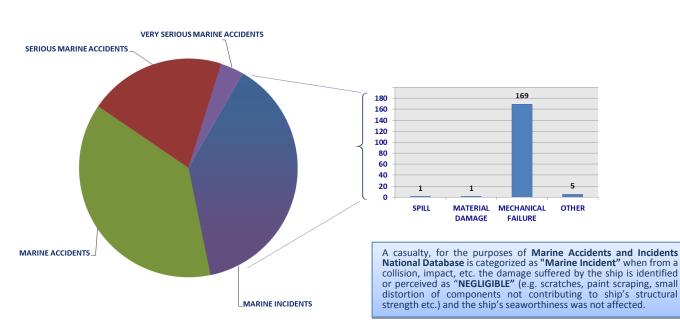

#### **CATEGORIES OF MARINE ACCIDENTS FOR 2017**

Graph 2017.4: Categories of marine accidents for 2017

CATEGORIES OF MARINE INCIDENTS FOR 2017

Graph 2017.5: Categories of marine incidents for 2017

<sup>1</sup>Classification in accordance with the definitions contained in the IMO Code for the Investigation of Marine Casualties and Incidents, as set out in paragraph A' of Annex II of Law 4033 / 2011 (A' 264)