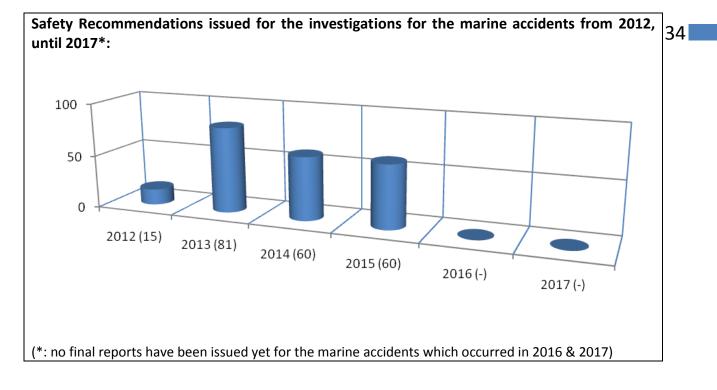

On page 33, there is an overview of HBMCI's Casualty Investigation Statistics, regarding the type of ship and the ship's Flag, for the investigations that have been commenced by our Bureau.

At the final part of the report, on pages 34-35 there are two charts showing the Safety Recommendations issued by HBMCI per year and per addressee.