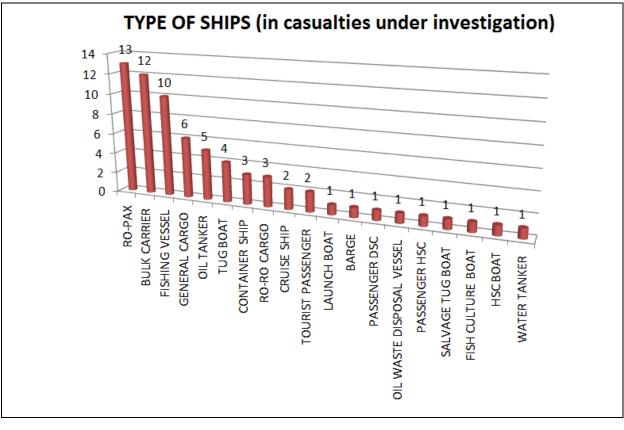

On page 33, there is an overview of HBMCI's Casualty Investigation Statistics, regarding the type of ship and the ship's Flag, for the investigations that have been commenced by our Bureau.

At the final part of the report, on pages 34-35 there are two charts showing the Safety Recommendations issued by HBMCI per year and per addressee.