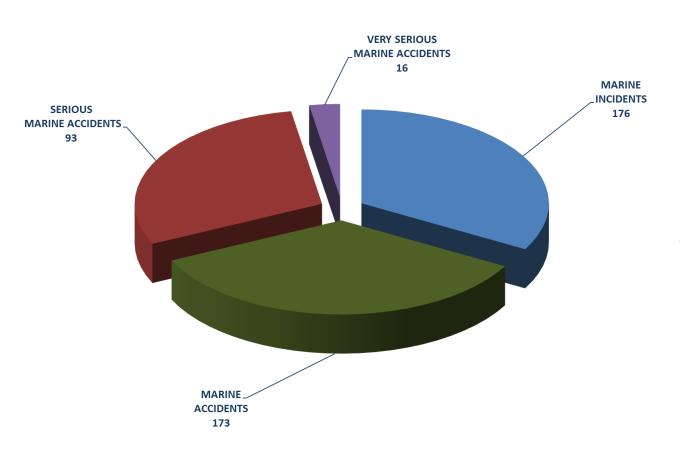

### **CASUALTIES REPORTED TO HBMCI IN 2017**

Graph 2017.1: Casualties reported to HBMCI in 2017

**CATEGORIES OF VERY SERIOUS MARINE ACCIDENTS FOR 2017** 

\*Important notice: The number of very serious casualties concerning loss of life is under constant review, because in cases where the reasons of death prove to be clearly pathologic (after the post-mortem report is issued), the relevant occurrences will be extracted from the scope of HBMCI.