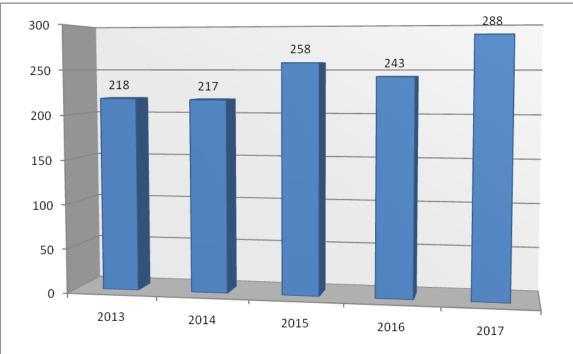

### TOTAL NUMBER OF MARINE ACCIDENTS & INCIDENTS

<sup>&</sup>lt;u>Graph 2013-2017.1:</u> Total Number of Marine Accidents & Incidents\* per year (\*Mechanical Failures have been included in the total Incidents' number)

### CATEGORIES OF MARINE ACCIDENTS PER YEAR

<u>Graph 2013-2017.2:</u> Marine Accidents & Incidents\* per year (\*Mechanical Failures have been included in the total Incidents' number) 6