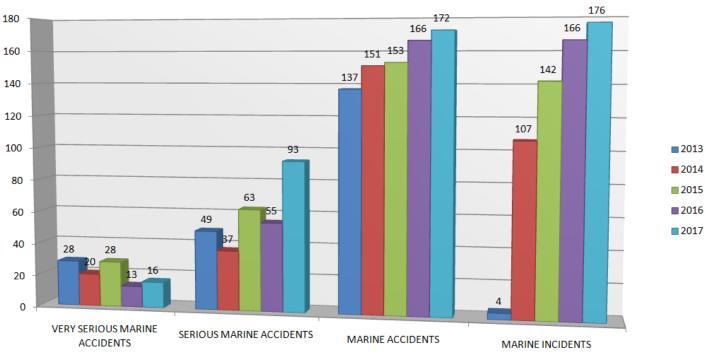

### **CASUALTIES REPORTED TO HBMCI IN 2017**

Graph 2017.1: Casualties reported to HBMCI in 2017

**CATEGORIES OF VERY SERIOUS MARINE ACCIDENTS FOR 2017** 

\*Important notice: The number of very serious casualties concerning loss of life is under constant review, because in cases where the reasons of death prove to be clearly pathologic (after the post-mortem report is issued), the relevant occurrences will be extracted from the scope of HBMCI.

#### **CATEGORIES OF SERIOUS MARINE ACCIDENTS FOR 2017**

National Database is categorized as "Serious Marine Accident" when from a collision, fire, etc. the damage suffered by the ship is identified or perceived as "EXTENDED" and the ship is rendered Unseaworthy.

#### **CATEGORIES OF MARINE ACCIDENTS FOR 2017**

Graph 2017.4: Categories of marine accidents for 2017

CATEGORIES OF MARINE INCIDENTS FOR 2017

Graph 2017.5: Categories of marine incidents for 2017

<sup>1</sup>Classification in accordance with the definitions contained in the IMO Code for the Investigation of Marine Casualties and Incidents, as set out in paragraph A' of Annex II of Law 4033 / 2011 (A' 264)