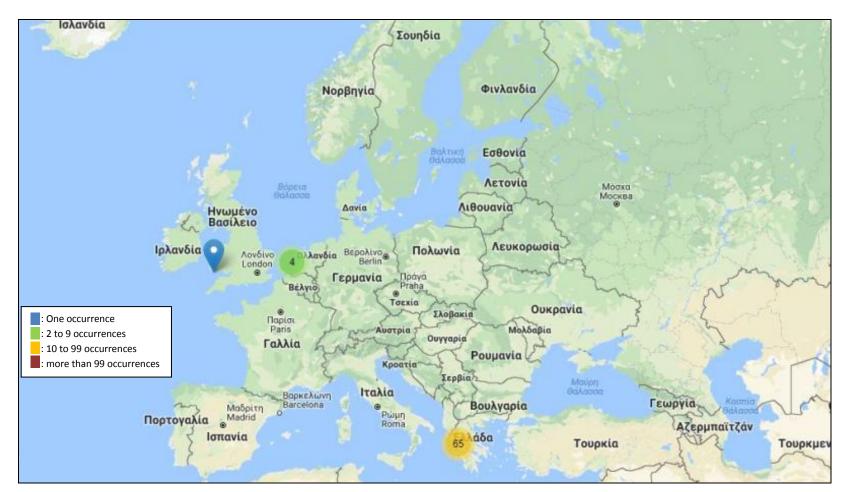

In the following pages, from page 12 up to page 17 there is a depiction of the marine accidents and the very serious marine accidents which have been recorded to the European Marine Casualty Information Platform (EMCIP), up to 31-12-2017.