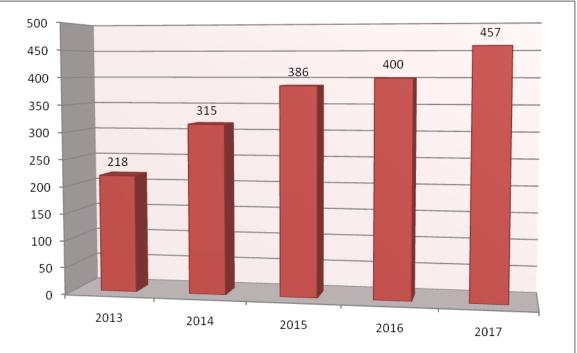

### TOTAL NUMBER OF MARINE ACCIDENTS & INCIDENTS

<sup>&</sup>lt;u>Graph 2013-2017.1:</u> Total Number of Marine Accidents & Incidents\* per year (\*Mechanical Failures have been included in the total Incidents' number)

### CATEGORIES OF MARINE ACCIDENTS PER YEAR

<u>Graph 2013-2017.2:</u> Marine Accidents & Incidents\* per year (\*Mechanical Failures have been included in the total Incidents' number) 6